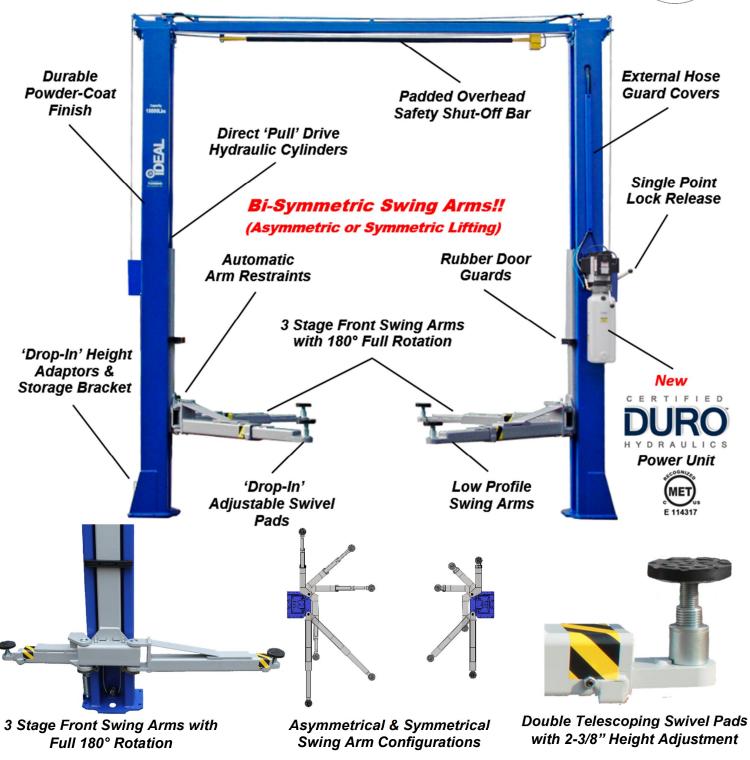

## **TP10KAC-DX** Light Duty Two Post Lift 10,000 lbs. Capacity

The iDEAL TP10KAC-DX 10,000 lb. ALI Certified Light Duty Two Post Lift is a premium Bi-Symmetric design clear floor vehicle lift with the latest design features including, 3 Stage front arms with full 180° rotation for symmetric & asymmetric lifting, low profile 4" adjustable swivel pads and single point cable lock release. The rigid one piece column combined with direct 'pull' cylinders make it the perfect service lift for passenger cars, SUVs & most light duty trucks. The automatic arm restraints, hose & door guards complete the package for a premium, high quality lift, all at a great value!

| <ul> <li>Features</li> <li>10,000 LBS CAPACITY</li> <li>BI-SYMMETRIC LIFT ARMS</li> <li>LOW PROFILE SWING ARM DESIGN</li> <li>3 STAGE FRONT ARMS</li> <li>ADJUSTABLE HEIGHT SWIVEL PADS</li> <li>2" &amp; 4" STACKABLE HEIGHT ADAPTORS</li> <li>SINGLE POINT LOCK RELEASE</li> <li>AUTOMATIC ARM RESTRAINTS</li> <li>DIRECT 'PULL' DRIVE CYLINDERS</li> <li>EXTERNAL HOSE GUARDS</li> <li>RUBBER DOOR GUARDS</li> <li>DURABLE POWDER-COAT FINISH</li> <li>NEW MET UL/CSA CERTIFIED DURO POWER UNIT</li> <li>ALI CERTIFIED</li> <li>LIMITED WARRANTY POLICY -<br/>(5 YR STRUCTURAL / 1 YR PARTS)</li> </ul> |                      |                         |
|------------------------------------------------------------------------------------------------------------------------------------------------------------------------------------------------------------------------------------------------------------------------------------------------------------------------------------------------------------------------------------------------------------------------------------------------------------------------------------------------------------------------------------------------------------------------------------------------------------|----------------------|-------------------------|
| Lift Model                                                                                                                                                                                                                                                                                                                                                                                                                                                                                                                                                                                                 | TP10KAC-DX           |                         |
| Capacity                                                                                                                                                                                                                                                                                                                                                                                                                                                                                                                                                                                                   | 10,000 lbs           |                         |
| Height Overall                                                                                                                                                                                                                                                                                                                                                                                                                                                                                                                                                                                             | 144"                 |                         |
| Width Overall w/ Power Unit                                                                                                                                                                                                                                                                                                                                                                                                                                                                                                                                                                                | 145-1/2"             | Т —                     |
| Max Lift Height                                                                                                                                                                                                                                                                                                                                                                                                                                                                                                                                                                                            | 71"                  |                         |
| Width Between Columns                                                                                                                                                                                                                                                                                                                                                                                                                                                                                                                                                                                      | 116"                 |                         |
| Min. Pad Height                                                                                                                                                                                                                                                                                                                                                                                                                                                                                                                                                                                            | 4"                   |                         |
| Drive Thru Clearance                                                                                                                                                                                                                                                                                                                                                                                                                                                                                                                                                                                       | 104"                 |                         |
| Lifting Speed                                                                                                                                                                                                                                                                                                                                                                                                                                                                                                                                                                                              | 50S                  |                         |
| Asymmetric / Symmetric                                                                                                                                                                                                                                                                                                                                                                                                                                                                                                                                                                                     | Bi-Symmetric         |                         |
| Clear Floor / Floor Plate                                                                                                                                                                                                                                                                                                                                                                                                                                                                                                                                                                                  | Clear Floor          |                         |
| Short Arm Reach - min/max                                                                                                                                                                                                                                                                                                                                                                                                                                                                                                                                                                                  | 23" - 45"            | Ontional Accessory      |
| Long Arm Reach - min/max                                                                                                                                                                                                                                                                                                                                                                                                                                                                                                                                                                                   | 41" - 59"            | Optional Accessory      |
| Narrow Bay Setting                                                                                                                                                                                                                                                                                                                                                                                                                                                                                                                                                                                         | NA                   | SPIN-UP CRADLE ADAPTORS |
| Max Load Per Arm                                                                                                                                                                                                                                                                                                                                                                                                                                                                                                                                                                                           | 2,500 lbs            | (Set of 4ea)            |
| Ceiling Height Required                                                                                                                                                                                                                                                                                                                                                                                                                                                                                                                                                                                    | 145"                 | (P/N TP11DX-SPNCA)      |
| Ship Weight                                                                                                                                                                                                                                                                                                                                                                                                                                                                                                                                                                                                | 1,705 lbs            |                         |
| Power                                                                                                                                                                                                                                                                                                                                                                                                                                                                                                                                                                                                      | 220V - 20 AMP - 1 PH |                         |
|                                                                                                                                                                                                                                                                                                                                                                                                                                                                                                                                                                                                            |                      | 1                       |