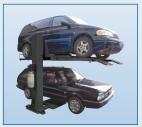

- light trucks
- ◆ Low profile approach ramps for vehicles with low ground clearance
- ◆ Lift can be installed to lift from left or right side
- Minimal footprint allows for multiple installations
- Low post height allows for low ceiling residential installations
- Commercial grade hydraulic cylinder and heavy-duty leaf chain
- ◆ Reliable DURO electric/hydraulic pump