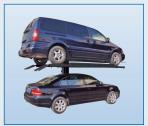

- light trucks
- ◆ Low profile approach ramps for vehicles with low ground clearance
- ◆ Lift can be installed to lift from left or right side
- Minimal footprint allows for multiple installations
- Low post height allows for low ceiling residential installations
- Commercial grade hydraulic cylinder and heavy-duty leaf chain
- ◆ Reliable DURO electric/hydraulic pump