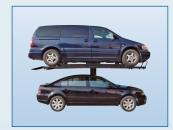

- light trucks
- ◆ Low profile approach ramps for vehicles with low ground clearance
- ◆ Lift can be installed to lift from left or right side
- Minimal footprint allows for multiple installations
- Low post height allows for low ceiling residential installations
- Commercial grade hydraulic cylinder and heavy-duty leaf chain
- ◆ Reliable DURO electric/hydraulic pump