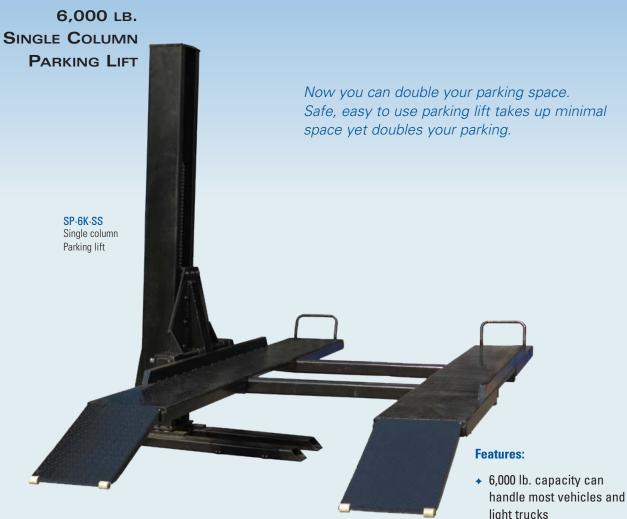

| Specifications            | SP-6K-SS                             |
|---------------------------|--------------------------------------|
| Lifting capacity          | 6,000 lbs.                           |
| Undercar clearance        | 77 ½5"                               |
| Height overall            | 110 1/4"                             |
| Width overall             | 112 %"                               |
| Length overall            | 188"                                 |
| Runway width              | 18 1/8"                              |
| Runway length             | 152" (without ramp)                  |
| Approach ramp length      | 31"                                  |
| Clearance between runways | 42 ½"                                |
| Power supply              | 110 vac DURO electric/hydraulic pump |
|                           |                                      |

- light trucks
- ◆ Low profile approach ramps for vehicles with low ground clearance
- ◆ Lift can be installed to lift from left or right side
- Minimal footprint allows for multiple installations
- Low post height allows for low ceiling residential installations
- Commercial grade hydraulic cylinder and heavy-duty leaf chain
- ◆ Reliable DURO electric/hydraulic pump