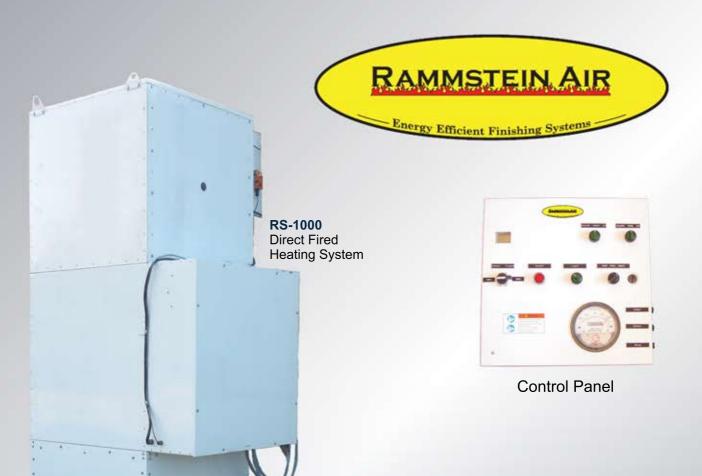

RS-1000 Direct Fired Heating System

After two years of research and development, the ultimate heating system is finally here! This heater is NOT a carryover from the HVAC industry. The Rammstein Air heater is designed to perfectly fit the needs of the finishing industry.

## **Features**

- Vertical / Side Discharge configuration
- White Powder coat finish
- ETL Listed Control Panel
- Single point connection
- Exhaust VFD fused and wired
- Hour meter
- Control panel messages
- Time display shows cycle time and elapsed time
- Truly variable air flow
- Interlock status indicator lights
- 30' Umbilical cord
- Easy-to-use controls